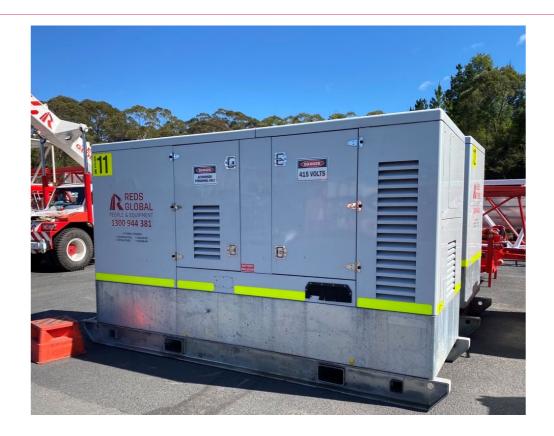

# 250KVA Generator

Manufacturer - Himoinsa Model – DC9-724A(02-11)

### **Specifications**

Dimensions: 4130L x 2400H x 1440W + (250L for External fitted Fire Extinguisher)

Total Weight with liquids: 3936kg Fuel Tank Capacity: 999 Litres

4 Stroke Diesel 1.500 RPM

Starting Power: KW 5,5 / CV 7,48 / VDC 24 Rated Output: 220 KW PRP / 243 KW STANDBY

24V Electrical System

Steel Chassis, Anti-Vibration Shock Absorbers, Chassis with integrated fuel tank

Reinforced lifting hooks for crane hoisting

- · Full access for maintenance (water, oil and filters, no need to remove the bonnet)
- · IP Protection according to ISO 8528-13:2016