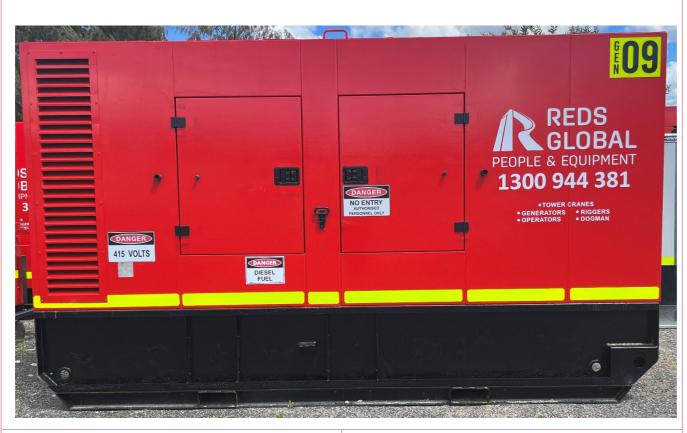

# **HIMOINSA MODEL**

Manufacturer – Doosan Portable Power Model – G250

#### **Specifications**

Dimensions: 4049L x 3441H x 1425W Dry Weight: 4369KG / Wet Weight: 4783kg

Cummins QSL9 Series Engine

Power Output @ Rated Speed - KwM 9HP0 - 227

Fuel Tank Capacity: Max 1461 Litres Prime Power: 250kva / Standby: 275kva