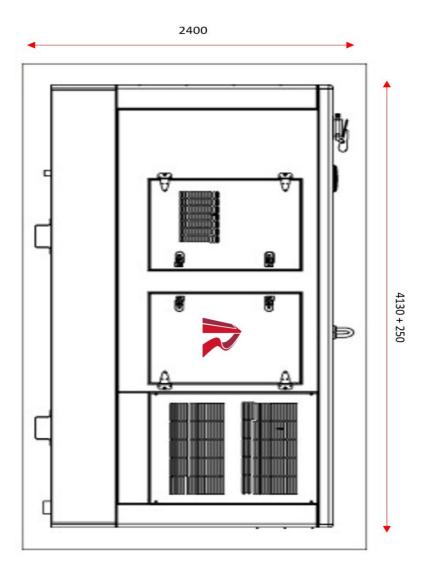

### **Specifications**

Dimensions: 4130L x 2400H x 1440W + (250L for External fitted Fire Extinguisher)

Total Weight with liquids: 3936kg Fuel Tank Capacity: 999 Litres

4 Stroke Diesel 1.500 RPM

Starting Power: KW 5,5 / CV 7,48 / VDC 24 Rated Output: 220 KW PRP / 243 KW STANDBY