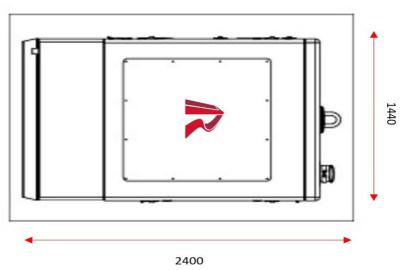

### **Specifications**

Dimensions: 4130L x 2400H x 1440W + (250L for External fitted Fire Extinguisher)

Total Weight with liquids: 3936kg Fuel Tank Capacity: 999 Litres

4 Stroke Diesel 1.500 RPM

Starting Power: KW 5,5 / CV 7,48 / VDC 24 Rated Output: 220 KW PRP / 243 KW STANDBY