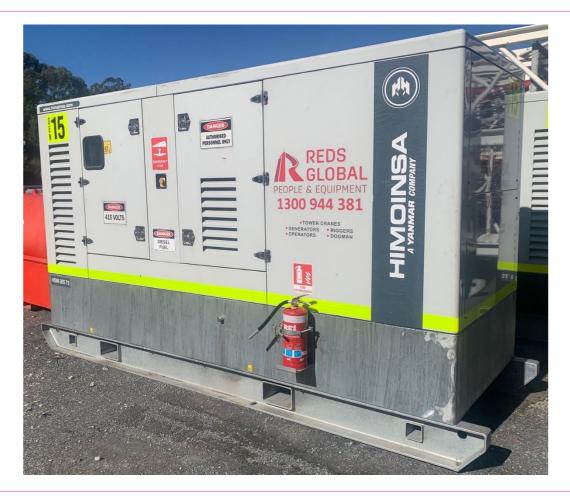

## **300KVA Generator**

Manufacturer – Himoinsa Model – HSW-305 T5

## **Specifications**

Dimensions: 4130L x 2400H x 1440W + (250L for externally fitted fire extinguisher)

Fuel Tank Capacity: 999L / Diesel

Weight with liquids in radiator and sump: 4149Kg

Power: PRP 300KVA / Standby 330KVA

Rated Speed: 1500 RPM

Voltage: 240/415 Three Phase

50hz

Engine: Scania Model DC9-72A(02-13)

4 Stroke Diesel, 5 Cylinders, Turbo Charges and after cooled, Direct Injection Type

Automatic Controller CEM7 – The CEM7 is an Auto-start digital controller which is equipped on Himoinsa generator sets,