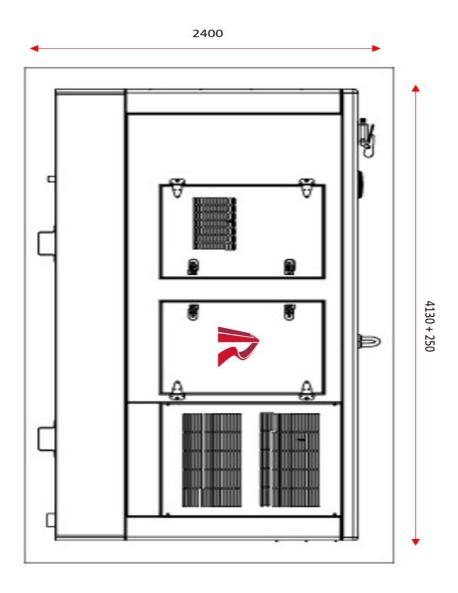

## **Specifications**

Dimensions: 4130L x 2400H x 1440W + (250L for externally fitted fire extinguisher)

Fuel Tank Capacity: 999L / Diesel

Weight with liquids in radiator and sump: 4149Kg

Power: PRP 300KVA / Standby 330KVA