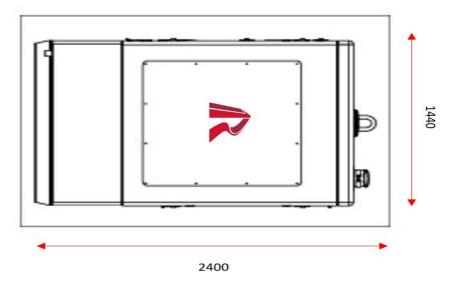

## **Specifications**

Dimensions: 4130L x 2400H x 1440W + (250L for externally fitted fire extinguisher)

Fuel Tank Capacity: 999L / Diesel

Weight with liquids in radiator and sump: 4149Kg

Power: PRP 300KVA / Standby 330KVA