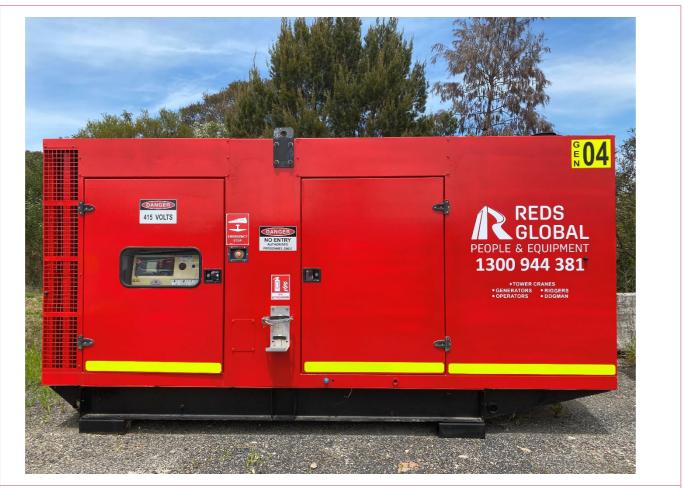

## **375KVA Generator**

Manufacturer – Kholer Power Systems Model – KV375C2

## Specifications

Dimensions: 4470L x 2510H x 1340W + (250L for Externally fitted fire Extinguisher) Fuel Tank Capacity: 470L / Diesel Weight with liquids in radiator and sump: 2780Kg Power: PRP 375 / Standby 340 Rated Speed: 1500 RPM Voltage: 415/240 Engine: Volvo / TAD941GE Direct Injection, Turbo Charged type with after cool, 6 Cylinders 3 Phase 50 Hz Max Standby power at rated RP [kW] 323 DEC4000 Monitor Screen – ergonomic and user friendly, Shows engine parameters, hours counter, oil pressure, water temperature, Engine Speed, Battery Voltage and Fuel Level This spec sheet is provided for information only and is subject to change.