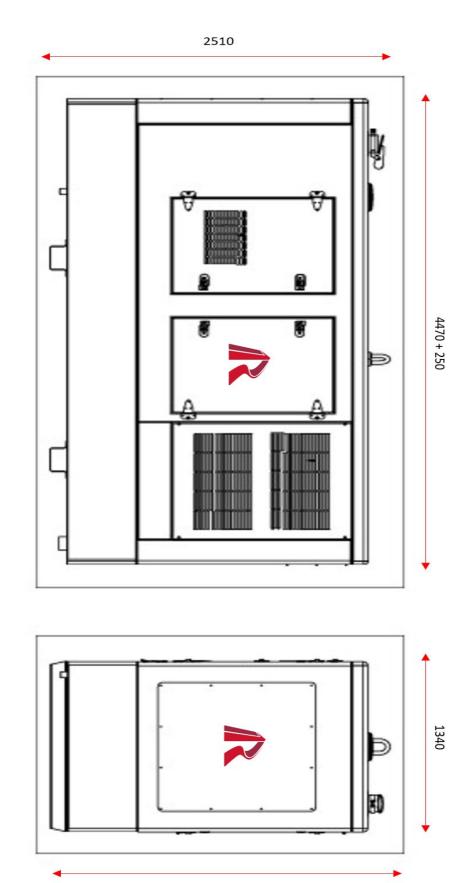

## Specifications

Dimensions: 4470L x 2510H x 1340W + (250L for Externally fitted fire Extinguisher) Fuel Tank Capacity: 470L / Diesel Weight with liquids in radiator and sump: 2780Kg Power: PRP 375 / Standby 340 Rated Speed: 1500 RPM Voltage: 415/240 Engine: Volvo / TAD941GE Direct Injection, Turbo Charged type with after cool, 6 Cylinders 3 Phase 50 Hz Max Standby power at rated RP [kW] 323 DEC4000 Monitor Screen – ergonomic and user friendly, Shows engine parameters, hours counter, oil pressure, water temperature, Engine Speed, Battery Voltage and Fuel Level This spec sheet is provided for information only and is subject to change.