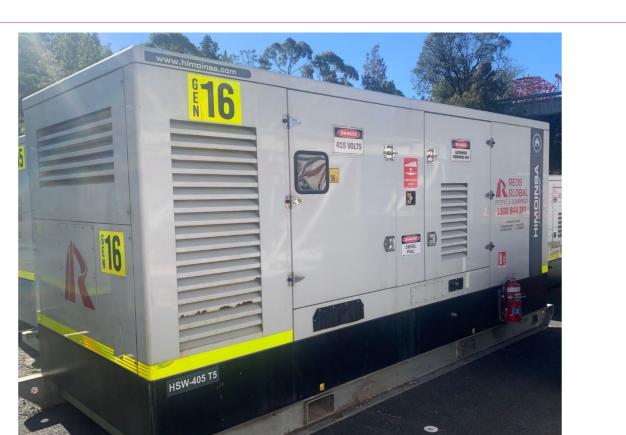

## **400KVA Generator**

Manufacturer – Himoinsa Model – HSW-405 T5

## Specifications

Dimensions: 4820L x 2460H x 1850W + (250L for Externally fitted Fire Extinguisher) Fuel Tank Capacity: 740L / Diesel Weight with liquids in radiator and sump: 4524kg Power: PRP 400KVA / Standby 450KVA Rated Speed: 1500 RPM Voltage: 240/230 Engine: Scania / DC13-72A (02-12) 4 Stroke Diesel, Turbo charged and after cooled, 6 Cylinders, CEM7 Automatic Controller - The CEM7 is an Auto-start digital controller which is equipped on Himoinsa generator sets, which is able to control the operation, monitoring and protection of a generator-set.