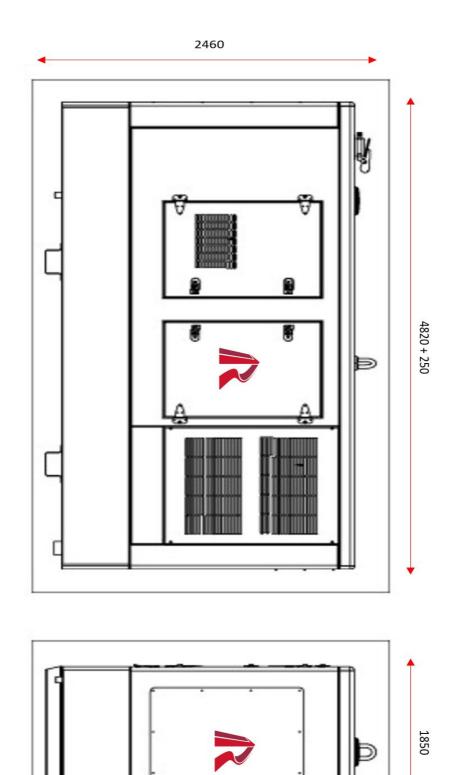

## Specifications

Dimensions: 4820L x 2460H x 1850W + (250L for Externally fitted Fire Extinguisher) Fuel Tank Capacity: 740L / Diesel Weight with liquids in radiator and sump: 4524kg Power: PRP 400KVA / Standby 450KVA Rated Speed: 1500 RPM Voltage: 240/230 Engine: Scania / DC13-72A (02-12) 4 Stroke Diesel, Turbo charged and after cooled, 6 Cylinders, CEM7 Automatic Controller - The CEM7 is an Auto-start digital controller which is equipped on Himoinsa generator sets, which is able to control the operation, monitoring and protection of a generator-set.