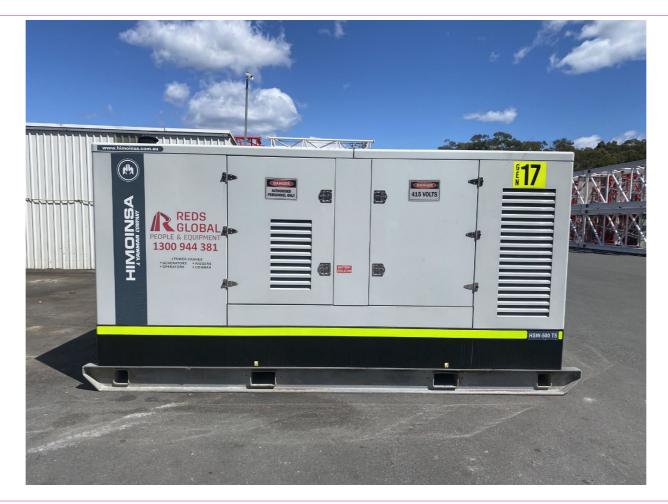

## **500KVA Generator**



Manufacturer - Himoinsa Model - HSW-500 T5

## **Specifications**

Dimensions: 4820L x 2460H x 1850W + (250L for Externally fitted Fire Extinguisher)

Fuel Tank Capacity: 740L / Diesel

Weight with liquids in radiator and sump: 4757kg

Power: PRP 505KVA / Standby 552KVA

Rated Speed: 1500 RPM

Voltage: 420/415

3 Phase

50Hz

Water Cooled

Engine: Scania - DC13-72A(02-14)

4 Stroke Diesel, Direct Injection, Turbocharged and after-cooled, 6 Cylinders,

CEM7 Automatic Controller - The CEM7 is an Auto-start digital controller which is equipped on Himoinsa generator sets,

which is able to control the operation, monitoring and protection of a generator-set.



This spec sheet is provided for information only and is subject to change.