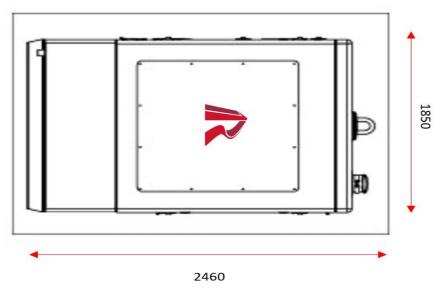

## **Specifications**

Dimensions: 4820L x 2460H x 1850W + (250L for Externally fitted Fire Extinguisher)

Fuel Tank Capacity: 740L / Diesel

Weight with liquids in radiator and sump: 4757kg

Power: PRP 505KVA / Standby 552KVA