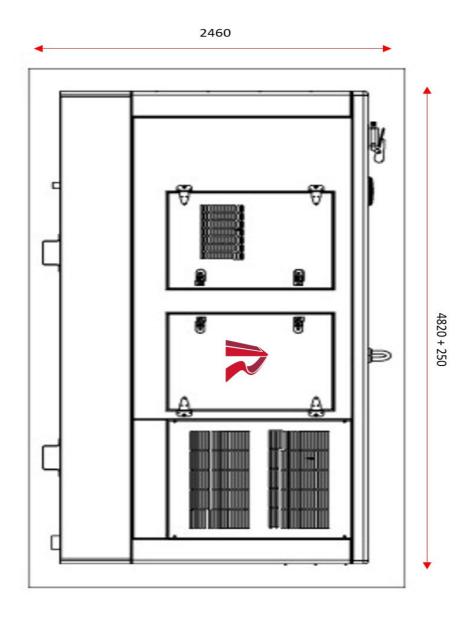

## **Specifications**

Dimensions: 4820L x 2460H x 1850W + (250L for Externally fitted Fire Extinguisher)

Fuel Tank Capacity: 740L / Diesel

Weight with liquids in radiator and sump: 4757kg

Power: PRP 505KVA / Standby 552KVA