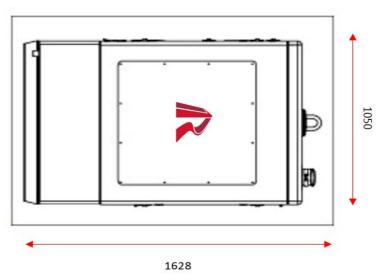

## **Specifications**

Dimensions: 2300L x 1628H x 1050W (+ 250L for External fitted Fire Extinguisher)

Fuel Tank Capacity: 300L

Weight with liquids in radiator and sump: Power: PRP 57.2KVA / Standby 62.9 KVA