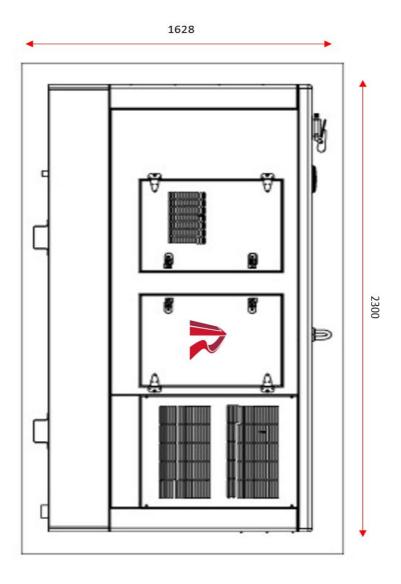

## **Specifications**

Dimensions: 2300L x 1628H x 1050W (+ 250L for External fitted Fire Extinguisher)

Fuel Tank Capacity: 300L

Weight with liquids in radiator and sump: Power: PRP 57.2KVA / Standby 62.9 KVA