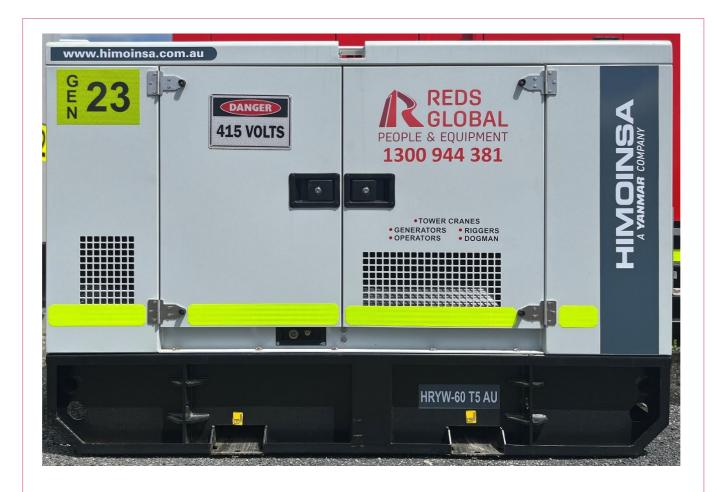

## **60KVA Generator**

Manufacturer – Himoinsa Model – HYW-60 T5 AU

Rated Speed: 1500 RPM

Voltage: 240/415

50Hz Three Phase Engine: Yanmar

Model: 4TNV106T-GGE, 4 Stroke Diesel, Turbocharged, 4 Cylinders,

CEM7 Automatic Controller, Auto start digital control which is quipped on Himoinsa generator sets, which is able to control the operation, monitoring and protection of a generator set.