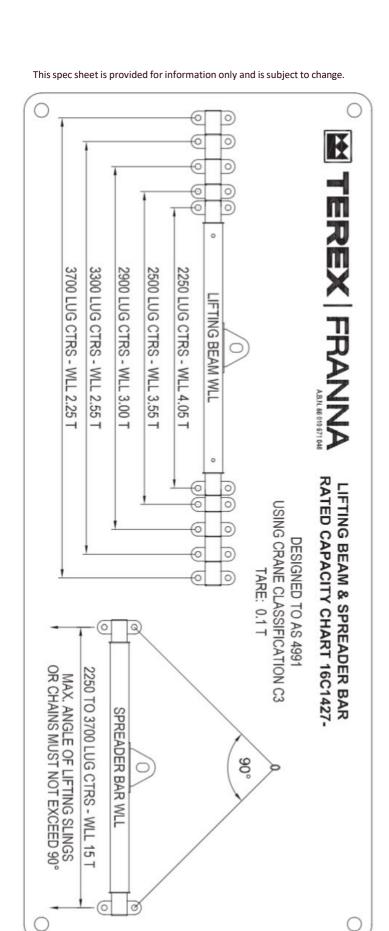

## **Specifications**

- Designed to AS 4991, using crane classification C3 Tare: 0.1T
- The spreader bar is designed to be used either as a spreader bar of lifting beam with its rated capacity being different for each configuration, as shown on its rated capacity chart.
- ❖ All pins should be checked and secured before each lift and without any load applied.
- Lifting chains between the load and the spreader Bar should ne as close as possible to vertical to reduce horizontal loaf induced into the spreader bar.
- Inspect the spreader bar for Damage prior to lifting and do not use if there is damage to any part of the spreader bar or the rated capacity chart is not clearly visible