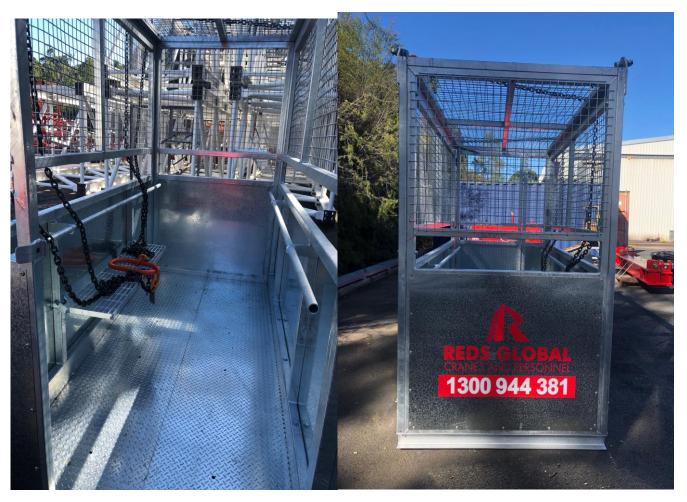

## **FIRST AID CAGE**

Manufacturer - Reds Global Model - RGRC1

Designed and manufactured in house. We are very proud of our fleet of fully enclosed First Aid Cages. These cages meet AS1418 and are designed with an outward opening entry point, fully self closing and self locking.

They are also fitted with an oversize bench seat providing added comfort to patients.

The extra detail and long lasting finish to each cage provides an element of trust to your site safety emergency requirements.