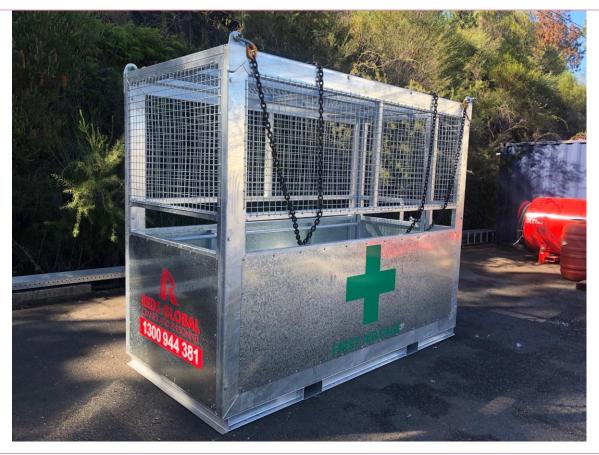

## **FIRST AID CAGE**

Manufacturer - Reds Global Model - RGRC1

Designed and manufactured in house. We are very proud of our fleet of fully enclosed First Aid Cages. These cages meet AS1418 and are designed with an outward opening entry point, fully self closing and self locking.

They are also fitted with an oversize bench seat providing added comfort to patients.

The extra detail and long lasting finish to each cage provides an element of trust to your site safety emergency requirements.