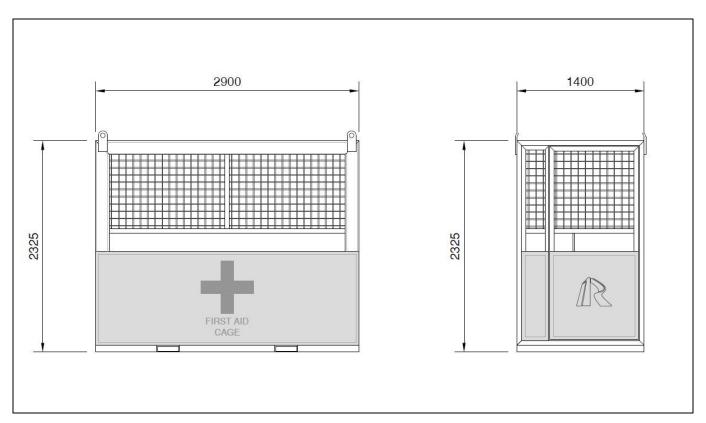

## **Specifications**

- Tare Mass 670kg
- SWL 600kg
- Max hoisted Load 1270kg
- 3 Persons plus equipment not exceeding SWL
- Galvanised FSWR assembly supplied with cage

This spec sheet is provided for information only and is subject to change.