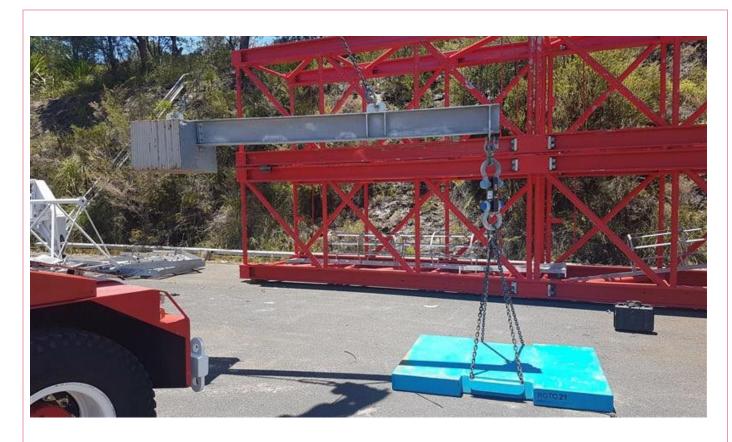

## Offset Lifting Beam up to 1t

Manufacturer - Reds Global Model up to 1t

When the crane is required to operate in tight inaccessible areas or work areas with limited head room, our offset lifting beams offer easier load positioning.

We have offset lifting beams with lift capacities of 1t at offsets of 1200mm

Each offset beam is supplied with lifting gear and safety shackles.

Each offset beam is provided with full handover and SOP.

## **Specifications**

- Varying counterweight configurations
- Easy to use and operate
- Increases cranes minimum radius
- Certified lifting gear supplied

This spec sheet is provided for information only and is subject to change.