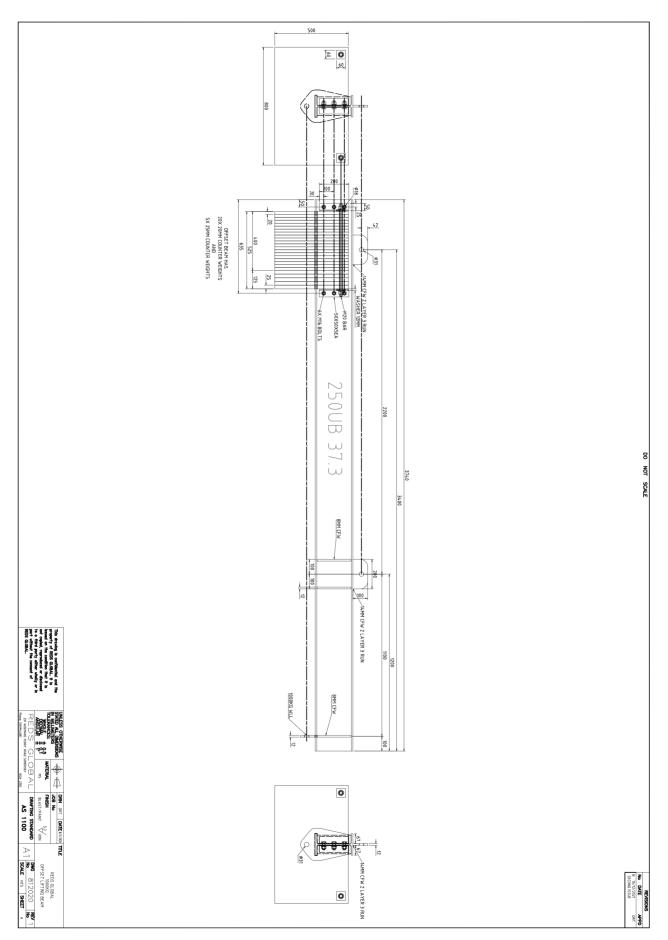

## Offset Lifting Beam up to 1t

Manufacturer - Reds Global Model up to 1t

When the crane is required to operate in tight inaccessible areas or work areas with limited head room, our offset lifting beams offer easier load positioning.

We have offset lifting beams with lift capacities of 1t at offsets of 1200mm

Each offset beam is supplied with lifting gear and safety shackles.

Each offset beam is provided with full handover and SOP.

## **Specifications**

- Varying counterweight configurations
- Easy to use and operate
- Increases cranes minimum radius
- Certified lifting gear supplied

This spec sheet is provided for information only and is subject to change.