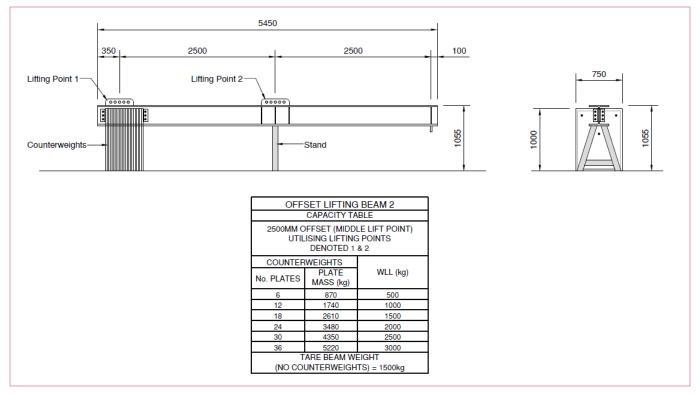

## **Spec Sheet**

## Offset Lifting Beam up to 3t

This spec sheet is provided for information only and is subject to change.