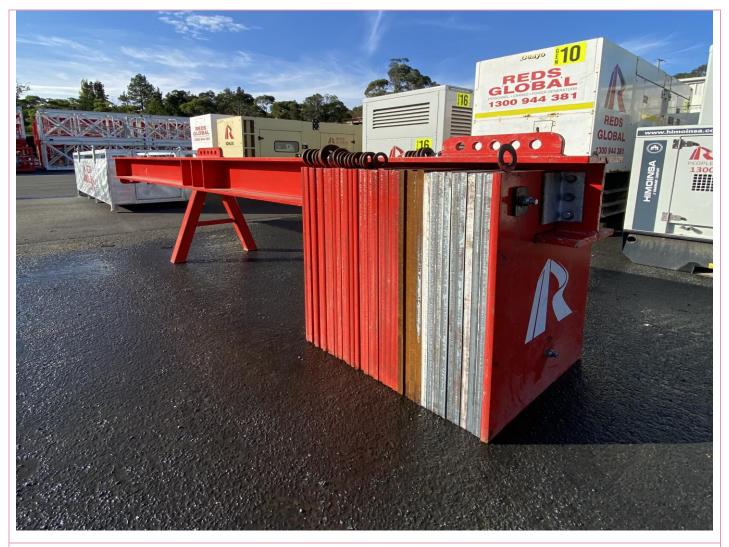

## Offset Lifting Beam up to 3t

Manufacturer - Reds Global Model up to 3t

When the crane is required to operate in tight inaccessible areas or work areas with limited head room, our offset lifting beams offer easier load positioning.

We have offset lifting beams with lift capacities of 3t at offsets of 2500mm

Each offset beam is supplied with lifting gear and safety shackles.

Each offset beam is provided with full handover and SOP.

## **Specifications**

- Varying counterweight configurations
- Easy to use and operate
- Increases cranes minimum radius
- Certified lifting gear supplied