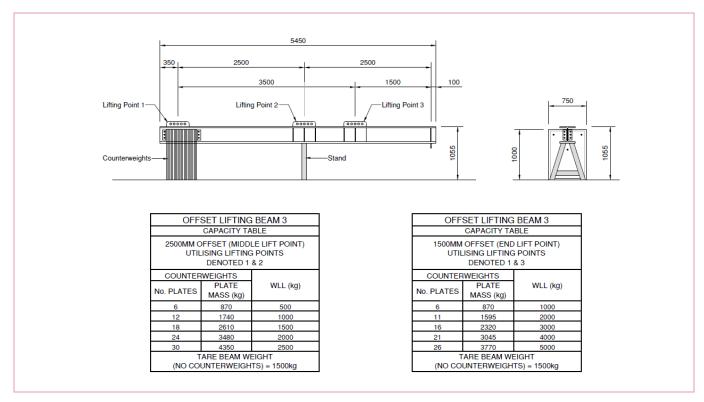

Lifting capacity 2.5t @ 2500mm and 5t @ 1500mm respectively.

Each offset beam is supplied with lifting gear and safety shackles.

Each offset beam is provided with full handover and SOP.

## **Specifications**

- Varying counterweight configurations
- Easy to use and operate
- Increases cranes minimum radius
- Certified lifting gear supplied

This spec sheet is provided for information only and is subject to change.