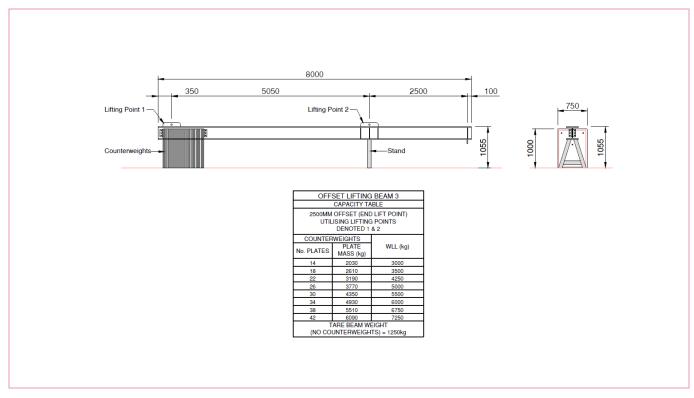

Lifting capacity 7.25t @ 2500mm

Each offset beam is supplied with lifting gear and safety shackles.

Each offset beam is provided with full handover and SOP.

## **Specifications**

- Varying counterweight configurations
- Easy to use and operate
- Increases cranes minimum radius
- Certified lifting gear supplied

This spec sheet is provided for information only and is subject to change.