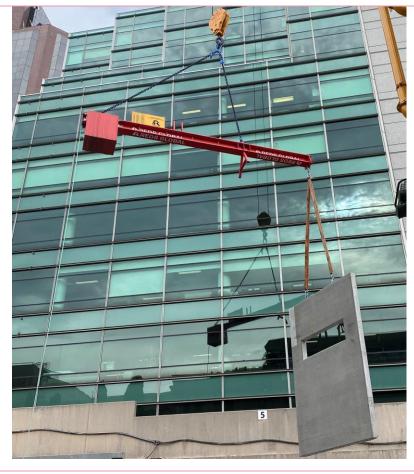

## Offset Lifting Beam up to 7t

Manufacturer - Reds Global Model up to 7.25t

When the crane is required to operate in tight inaccessible areas or work areas with limited head room, our offset lifting beams offer easier load positioning.

Lifting capacity 7.25t @ 2500mm

Each offset beam is supplied with lifting gear and safety shackles.

Each offset beam is provided with full handover and SOP.