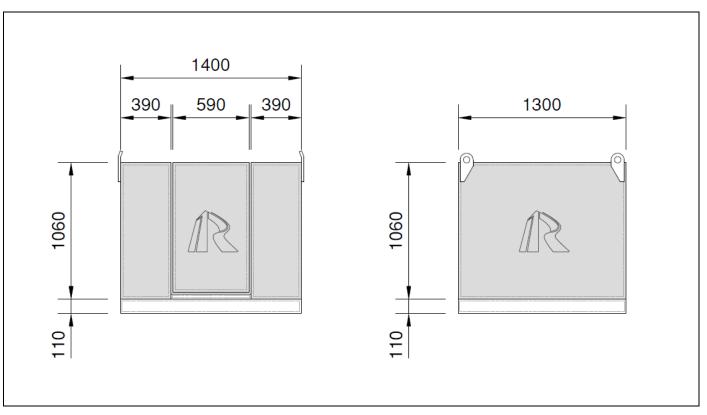

## AUXILLARY

Manufacturer - Reds Global Model – RGMB Manbox

Designed and developed in house, our range of Manboxes offer greater comfort for workers. These boxes will fit 4 occupants comfortably.

The supplied wire rope assembly will also offer ease of use as there are no bulky chains to deal with when entering and exiting the man box.

## Specifications

- Tare Mass 375kg
- SWL with 4 Occupants 500kg
- Max hoisted load 875kg
- Certified lifting gear supplied

This spec sheet is provided for information only and is subject to change.