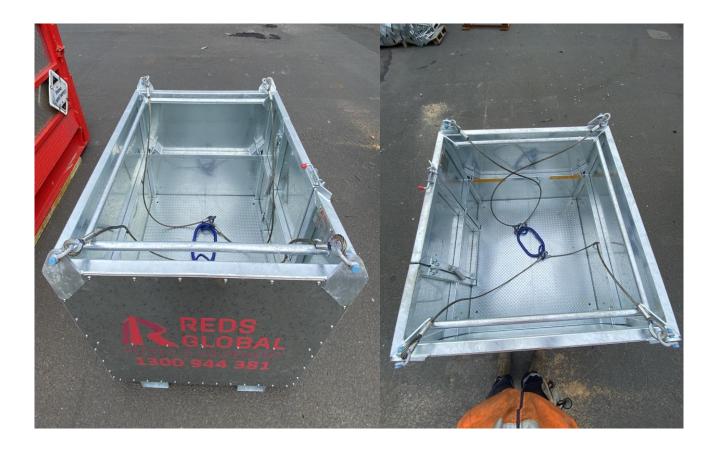

## AUXILLARY

Manufacturer - Reds Global Model – RGMB Manbox

Designed and developed in house, our range of Manboxes offer greater comfort for workers. These boxes will fit 4 occupants comfortably.

The supplied wire rope assembly will also offer ease of use as there are no bulky chains to deal with when entering and exiting the man box.

Built to last, the galvanised finish will ensure workers will be confident when using our man boxes.