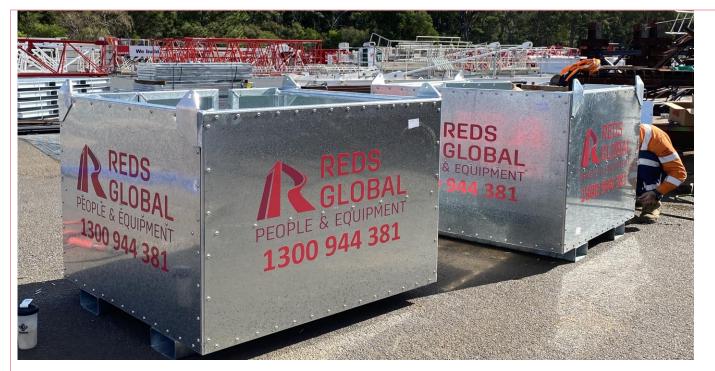

## AUXILLARY

Manufacturer - Reds Global Model – RGMB Manbox

Designed and developed in house, our range of Manboxes offer greater comfort for workers. These boxes will fit 4 occupants comfortably.

The supplied wire rope assembly will also offer ease of use as there are no bulky chains to deal with when entering and exiting the man box.

Built to last, the galvanised finish will ensure workers will be confident when using our man boxes.